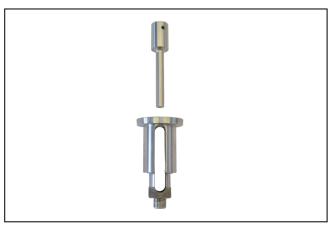

#### **Optional accessories**

| Description                                                                                                                       | ArticleNumber |
|-----------------------------------------------------------------------------------------------------------------------------------|---------------|
| Carpule mounting 1.5 ml, incl. die Ø 5.0 mm, with connection Ø 8 mm                                                               | 1092819       |
| Carpule mounting 3.0 ml, incl. die Ø 6.8 mm, with connection Ø 8 mm                                                               | 1092820       |
| Mettler scale, type WXSS204 with terminal including shielding ring for reducing interference with regard to weighing accuracy     | 088354        |
| Mettler Toledo scale WXSS205DUV with terminal including shielding ring for reducing interference with regard to weighing accuracy | 3011816       |

Carpule mounting 1.5 ml with die Ø 5.0 mm, connection Ø 8 mm

Carpule mounting 3.0 ml with die Ø 6.8 mm, connection Ø 8 mm