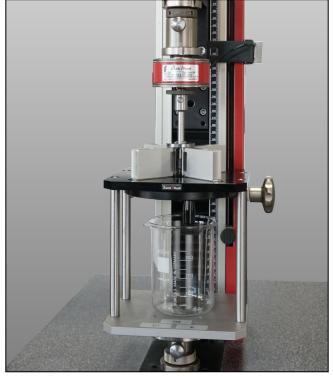

### Test device for determining breakaway force and glide force

Test fixture for determining breakaway force and glide force

Test fixture for determining breakaway force and glide force, with carpule mounting

#### **Applications**

CTA: 160834 269996

Tests on hypodermic syringes, carpules and similar drug delivery systems to determine the forces on the cap (breakaway force, glide force). The glide force test is based on the following standards: EN ISO 11499 and ISO 11040-4.

#### **Advantages and features**

- Customized holders can easily be attached.
- Device has apertures for visual monitoring of glide path.
- Insertion and removal of specimens via quick-release fastener allows specimen diameter setting to be maintained.
- Adjustable specimen-holders allow all established specimen geometries to be used. Adjustment to suit specimen diameter is stepless and tool-free and is carried out via a handwheel.
- Carpule-holders are optionally available for standard sizes 1.5 ml and 3.0 ml.
- testXpert III allows direct connection to an optional balance.

#### **Technical data**

| Item No.                                      | 082865                                                                        |    |
|-----------------------------------------------|-------------------------------------------------------------------------------|----|
| Test load F <sub>max</sub>                    | 1                                                                             | kN |
| Syringe diameter                              | 5 50                                                                          | mm |
| Gripping ranges                               |                                                                               |    |
| Gripping range 1 for syringe/carpule diameter | 5 26                                                                          | mm |
| Gripping range 2 for syringe/carpule diameter | 24 50                                                                         | mm |
| Syringe length                                | 30 150                                                                        | mm |
| Height                                        | 220                                                                           | mm |
| Width                                         | 220                                                                           | mm |
| Depth                                         | 155                                                                           | mm |
| Weight, approx.                               | 3                                                                             | kg |
| Ambient temperature                           | +10 +35                                                                       | °C |
| Connection, upper                             | Adapter 16 <sup>96</sup>                                                      |    |
| Connection, lower                             | Connector TK 40/75 mm<br>Base crosshead (zwickiLine)                          |    |
| Scope of delivery                             | Lower holding fixture, upper die, beaker for the collection of exiting fluids |    |