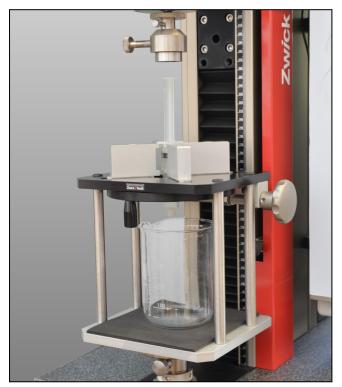

### Test device for determining breakaway force and glide force

Test fixture for determining breakaway force and glide force

Test fixture for determining breakaway force and glide force, with carpule mounting

#### **Applications**

CTA: 160834 269996

Tests on hypodermic syringes, carpules and similar drug delivery systems to determine the forces on the cap (breakaway force, glide force). The glide force test is based on the following standards: EN ISO 11499 and ISO 11040-4.

#### **Advantages and features**

- Customized holders can easily be attached.
- Device has apertures for visual monitoring of glide path.
- Insertion and removal of specimens via quick-release fastener allows specimen diameter setting to be maintained.
- Adjustable specimen-holders allow all established specimen geometries to be used. Adjustment to suit specimen diameter is stepless and tool-free and is carried out via a handwheel.
- Carpule-holders are optionally available for standard sizes 1.5 ml and 3.0 ml.
- testXpert III allows direct connection to an optional balance.

#### **Technical data**

| Item No.                                      | 082865                                                                        |    |
|-----------------------------------------------|-------------------------------------------------------------------------------|----|
| Test load F <sub>max</sub>                    | 1                                                                             | kN |
| Syringe diameter                              | 5 50                                                                          | mm |
| Gripping ranges                               |                                                                               |    |
| Gripping range 1 for syringe/carpule diameter | 5 26                                                                          | mm |
| Gripping range 2 for syringe/carpule diameter | 24 50                                                                         | mm |
| Syringe length                                | 30 150                                                                        | mm |
| Height                                        | 220                                                                           | mm |
| Width                                         | 220                                                                           | mm |
| Depth                                         | 155                                                                           | mm |
| Weight, approx.                               | 3                                                                             | kg |
| Ambient temperature                           | +10 +35                                                                       | °C |
| Connection, upper                             | Adapter 16 <sup>96</sup>                                                      |    |
| Connection, lower                             | Connector TK 40/75 mm<br>Base crosshead (zwickiLine)                          |    |
| Scope of delivery                             | Lower holding fixture, upper die, beaker for the collection of exiting fluids |    |