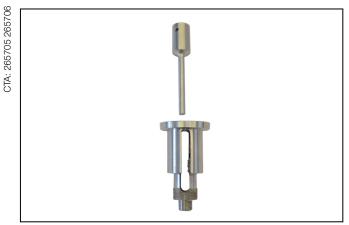

#### **Optional accessories**

| Description                                                                                                                       | ArticleNumber |
|-----------------------------------------------------------------------------------------------------------------------------------|---------------|
| Carpule mounting 1.5 ml, incl. die Ø 5.0 mm, with connection Ø 8 mm                                                               | 1092819       |
| Carpule mounting 3.0 ml, incl. die Ø 6.8 mm, with connection Ø 8 mm                                                               | 1092820       |
| Mettler scale, type WXSS204 with terminal including shielding ring for reducing interference with regard to weighing accuracy     | 088354        |
| Mettler Toledo scale WXSS205DUV with terminal including shielding ring for reducing interference with regard to weighing accuracy | 3011816       |

Carpule mounting 1.5 ml with die Ø 5.0 mm, connection Ø 8 mm

Carpule mounting 3.0 ml with die Ø 6.8 mm, connection Ø 8 mm